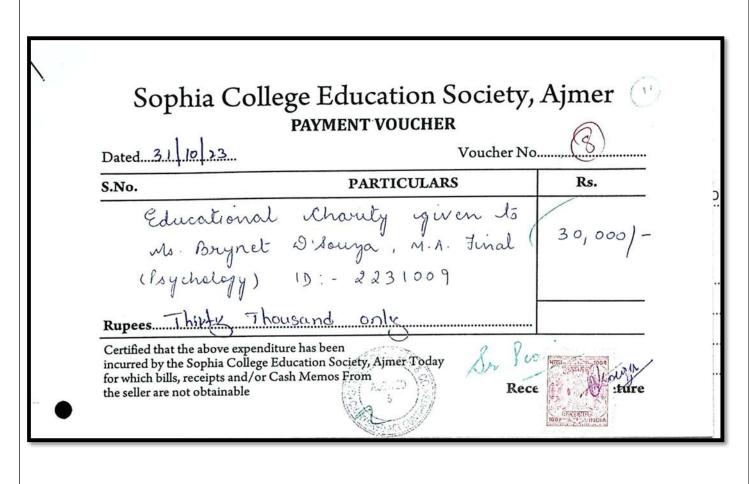

Name of Student - Shivani Bugalia

|                                                                                                                 | PARTICULARS                  | Pa                     |
|-----------------------------------------------------------------------------------------------------------------|------------------------------|------------------------|
| Educational Cha                                                                                                 |                              | Rs.                    |
| Ms. Shivani Buga<br>1) - 2201472<br>Rupees. Thirt's Thousand -<br>Certified that the above expenditure has been | lia, B.A. II<br>tra, B.A. II | 30,200]-<br>1 <u>y</u> |