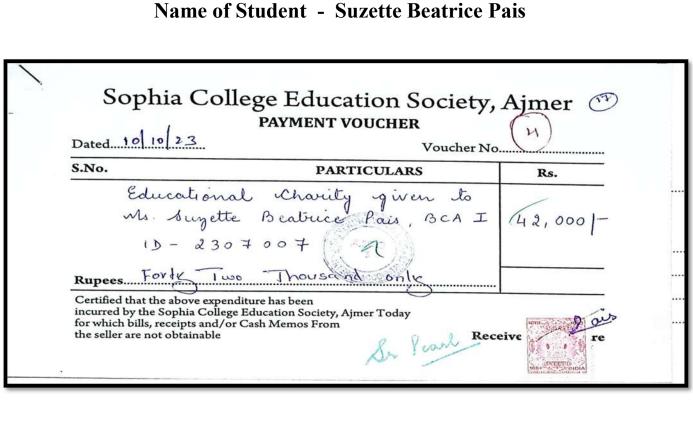

#### Name of Student - Muskan Tundwal

| Sophia Colleg                                                                                                                                        | ge Education Society,<br>PAYMENT VOUCHER<br>Voucher No | (D) (M)                                                                                                                                                                                                                                                                                                                                                                                                                                                                                                                                                                                                                                                                                                                                                                                                                                                                                                                                                                                                                                                                                                                                                                                                                                                                                                                                                                                                                                                                                                                                                                                                                                                                                                                                                                                                                                                                                                                                                                                                                                                                                                                        |
|------------------------------------------------------------------------------------------------------------------------------------------------------|--------------------------------------------------------|--------------------------------------------------------------------------------------------------------------------------------------------------------------------------------------------------------------------------------------------------------------------------------------------------------------------------------------------------------------------------------------------------------------------------------------------------------------------------------------------------------------------------------------------------------------------------------------------------------------------------------------------------------------------------------------------------------------------------------------------------------------------------------------------------------------------------------------------------------------------------------------------------------------------------------------------------------------------------------------------------------------------------------------------------------------------------------------------------------------------------------------------------------------------------------------------------------------------------------------------------------------------------------------------------------------------------------------------------------------------------------------------------------------------------------------------------------------------------------------------------------------------------------------------------------------------------------------------------------------------------------------------------------------------------------------------------------------------------------------------------------------------------------------------------------------------------------------------------------------------------------------------------------------------------------------------------------------------------------------------------------------------------------------------------------------------------------------------------------------------------------|
| S.No.                                                                                                                                                | PARTICULARS                                            | Rs.                                                                                                                                                                                                                                                                                                                                                                                                                                                                                                                                                                                                                                                                                                                                                                                                                                                                                                                                                                                                                                                                                                                                                                                                                                                                                                                                                                                                                                                                                                                                                                                                                                                                                                                                                                                                                                                                                                                                                                                                                                                                                                                            |
| La Muska                                                                                                                                             | Chaerty given<br>n Tundwal to The<br>College Feed.     | 5,600/-                                                                                                                                                                                                                                                                                                                                                                                                                                                                                                                                                                                                                                                                                                                                                                                                                                                                                                                                                                                                                                                                                                                                                                                                                                                                                                                                                                                                                                                                                                                                                                                                                                                                                                                                                                                                                                                                                                                                                                                                                                                                                                                        |
| Certified that the above expenditure<br>incurred by the Sophia College Edu<br>for which bills, receipts and/or Cash<br>the seller are not obtainable | cation Society, Ajmer Today                            | ceiv white and the second seco |