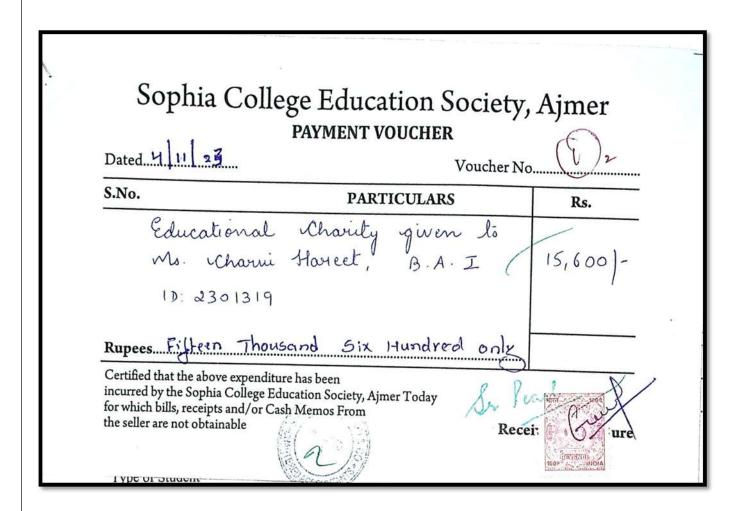

## Name of Student - Kajal Raj

| Dated. 8 9 23 | Voucher                                                                  | No  |
|---------------|--------------------------------------------------------------------------|-----|
| S.No.         | PARTICULARS                                                              | Rs. |
| () - 23       | L Charity given to<br>Aaj, B.Sc.Bio I<br>05124<br>housand Six Hundred on |     |