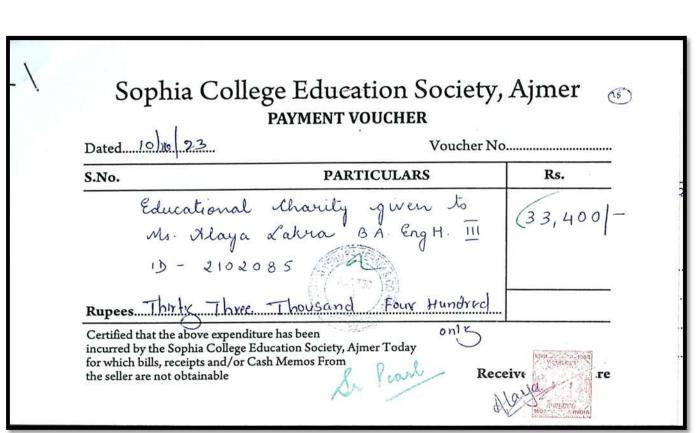

#### Name of Student - Alaya Lakra

Name of Student - Neha Indora

|                                                 | College Education Society<br>PAYMENT VOUCHER                                               | y, Ajmer        |
|-------------------------------------------------|--------------------------------------------------------------------------------------------|-----------------|
| Dated 10 10 23                                  | PARTICULARS                                                                                | Rs.             |
| Educatio<br>Ms. Nel<br>ID- 2<br>Rupees Fourfeen | mal charity given to<br>ha Indora B.A. II<br>201626<br>Thousand Six Hundred                | 14,600-         |
| Certified that the above                        | e expenditure has been<br>College Education Society, Ajmer Today<br>and/or Cash Memos From | Receiver Strate |