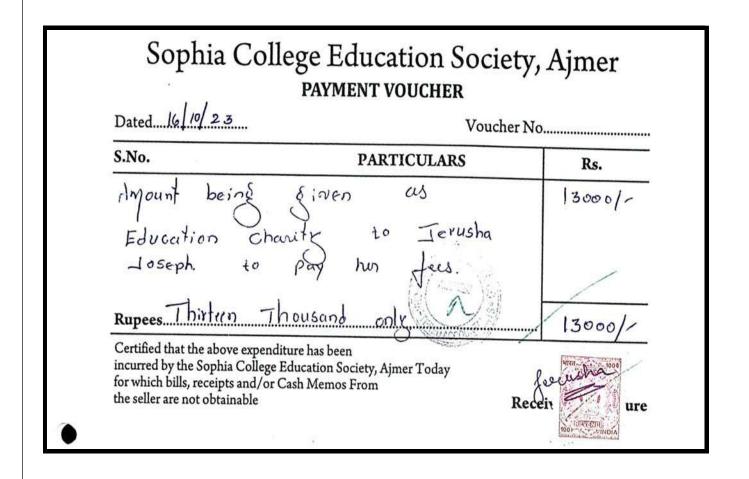

### Name of Student - Jerusha Joseph

the seller are not obtainable

SGCA/ AQAR/ 2023-24/ 5.1.2

Name of Student - Priyanka Rathore Sophia College Education Society, Ajmer PAYMENT VOUCHER Dated 31 10 23 Voucher No..... PARTICULARS S.No. Rs. Educational Charily given to Ms. Prinjanka Rathare BA 111 15,600 10 / 2101808 Rupees Fifteen Thousand Six Hundred only Certified that the above expenditure has been incurred by the Sophia College Education Society, Ajmer Today for which bills, receipts and/or Cash Memos From Receiv the seller are not obtainable Name of Student - Muskan Tanwar Sophia College Education Society, Ajmer (h)**PAYMENT VOUCHER** Dated 31 10 23 Voucher No..... Rs. PARTICULARS S.No. Educational charity given to Ms. Muskan Zanwar, B.A. EngH. III 17,200 -1)-2102153 Rupees Seventeen Thousand Two Hundred only Certified that the above expenditure has been incurred by the Sophia College Education Society, Ajmer Today 5) ) . Sr PearRecei. for which bills, receipts and/or Cash Memos From ure the seller are not obtainable