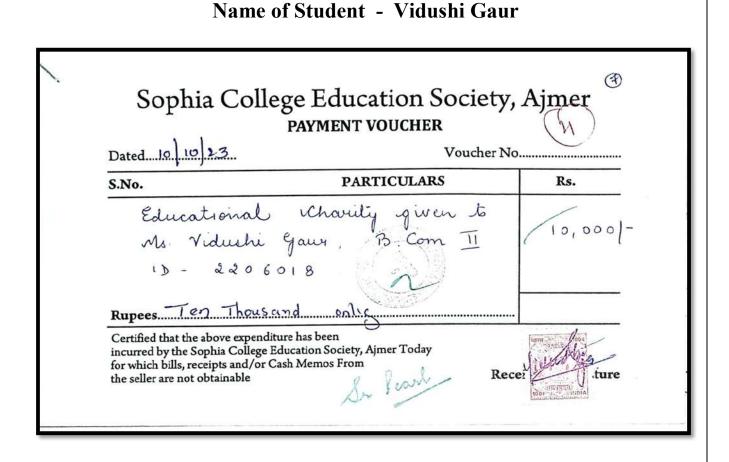

## Name of Student - Kajal Raj

| Dated. 8 9 23 | Voucher                                                                  | No  |
|---------------|--------------------------------------------------------------------------|-----|
| S.No.         | PARTICULARS                                                              | Rs. |
| () - 23       | L Charity given to<br>Aaj, B.Sc.Bio I<br>05124<br>housand Six Hundred on |     |