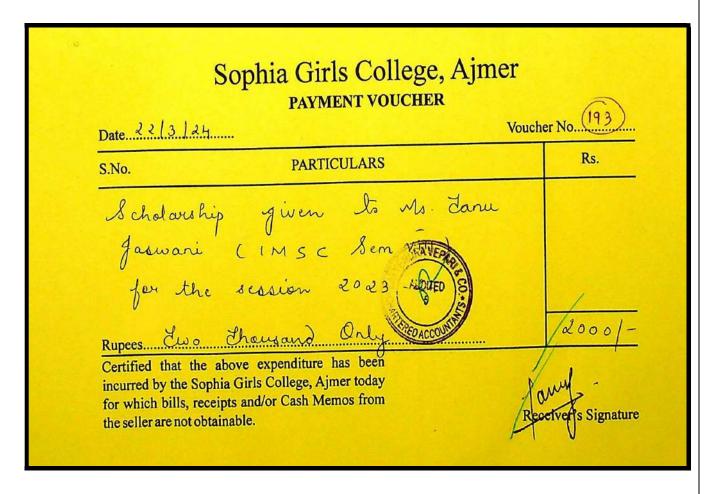

| Rs.           |
| Rupees      | arship given to<br>eeksha Mangfani (A<br>e session 2023 - 24<br><u>b Thousand Orly</u><br>e above expenditure has been<br>ophia Girls College, Ajmer today<br>ceipts and/or Cash Memos from<br>otainable. | Autors 2000/- |



### Name of Student - Kashish Jain

| Date  |                                                                | Voucher No.    |
|-------|----------------------------------------------------------------|----------------|
| S.No. | PARTICULARS                                                    | R              |
|       | given le Ms. Ka<br>3. B. A. III Jou<br>23 - 24.<br>ausand Only | PACCOUNTY<br>S |

Name of Student - Himani Kumpawat

#### **45**

#### Name of Student - Nandini Soni



#### Name of Student - Tanu Jaswani



Sophia Girls College, Ajmer PAYMENT VOUCHER Date 1004 2023 Voucher No ... S.No. PARTICULARS Rs. granted to Scholo lerma BCAI. 19000 Su. Pearl Rupees.. CP Certified that the above expenditus phatA GBLS CO incurred by the Sophia Girls College, Ajm (AUGNOMOUS) for which bills, receipts and/or Cash Memos from the seller are not obtainable. Rece Ch no. 743930

#### Name of Student - Deepshika Verma

### Name of Student - Aafreen Qadri

| Sophia Girls College, Ajmer<br>PAYMENT VOUCHER<br>Date 18/05/2023 Vouch                                                                                                                | ner No. 094      |
|------------------------------------------------------------------------------------------------------------------------------------------------------------