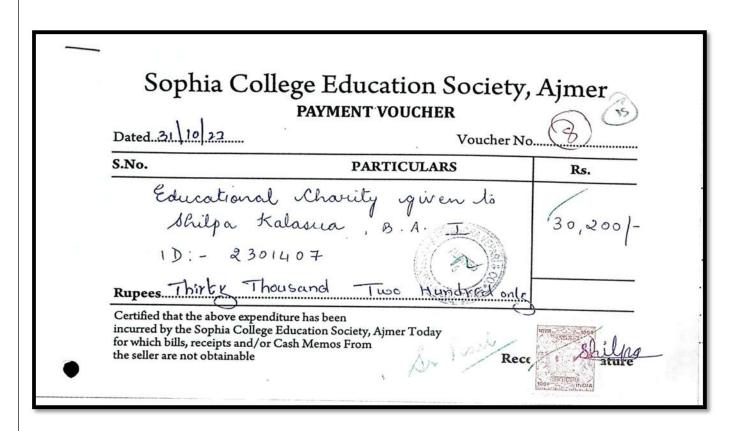

## Name of Student - Kajal Raj

| Dated. 8 9 23 | Voucher                                                                  | No  |
|---------------|--------------------------------------------------------------------------|-----|
| S.No.         | PARTICULARS                                                              | Rs. |
| () - 23       | L Charity given to<br>Aaj, B.Sc.Bio I<br>05124<br>housand Six Hundred on |     |