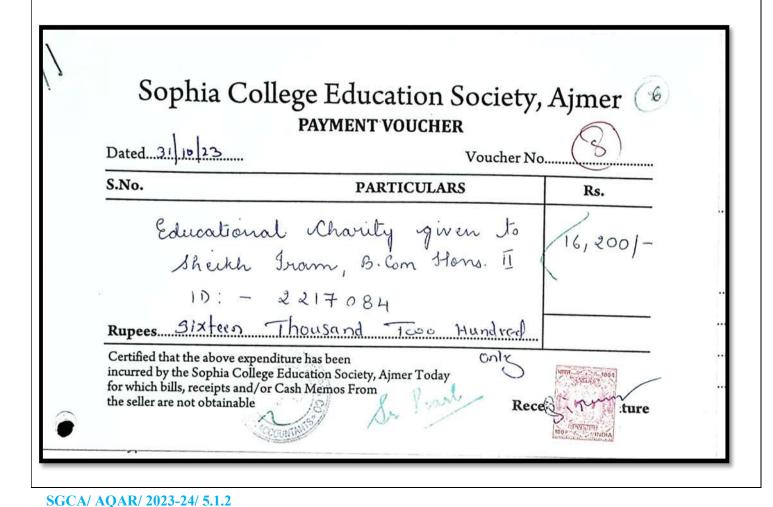

Name of Student - Sheikh Iram

Name of Student - Sonia

| Dated 31 10 23 PAYMENT VOUCHER 31 10 23 |                                                     |     |
|-----------------------------------------|-----------------------------------------------------|-----|
| S.No.                                   | PARTICULARS                                         | Rs. |
| 10:- 230                                | a , B. A. I<br>1511<br>Wee Thousand Two Hy          |     |
| Certified that the above expen          | diture has been<br>e Education Society, Ajmer Today |     |