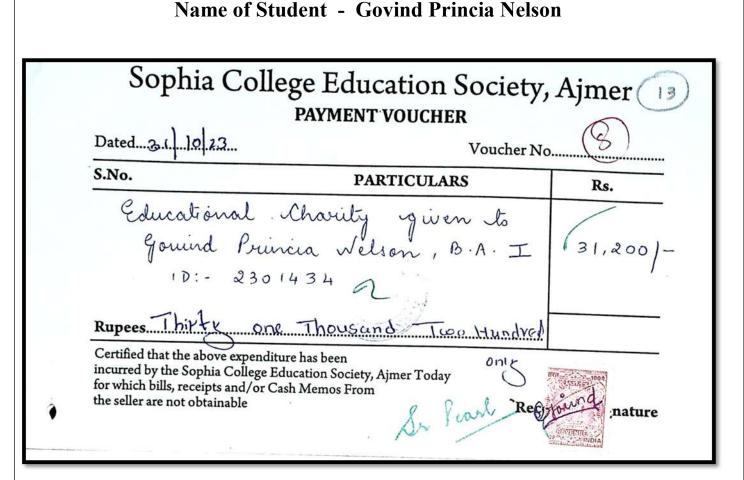

### Name of Student - Diya Rawat

Sophia College Education Society, Ajmer **PAYMENT VOUCHER** Dated 18 9 Voucher No..... Rs. PARTICULARS S.No. Educational Charity given to Ms. Diya Rawat, BC ADALYED 1) - 2307150 22,500 Rupees Twenty Two Thousand Wire Hundred ont Certified that the above expenditure has been incurred by the Sophia College Education Society, Ajmer Today for which bills, receipts and/or Cash Memos From Receiver the seller are not obtainable