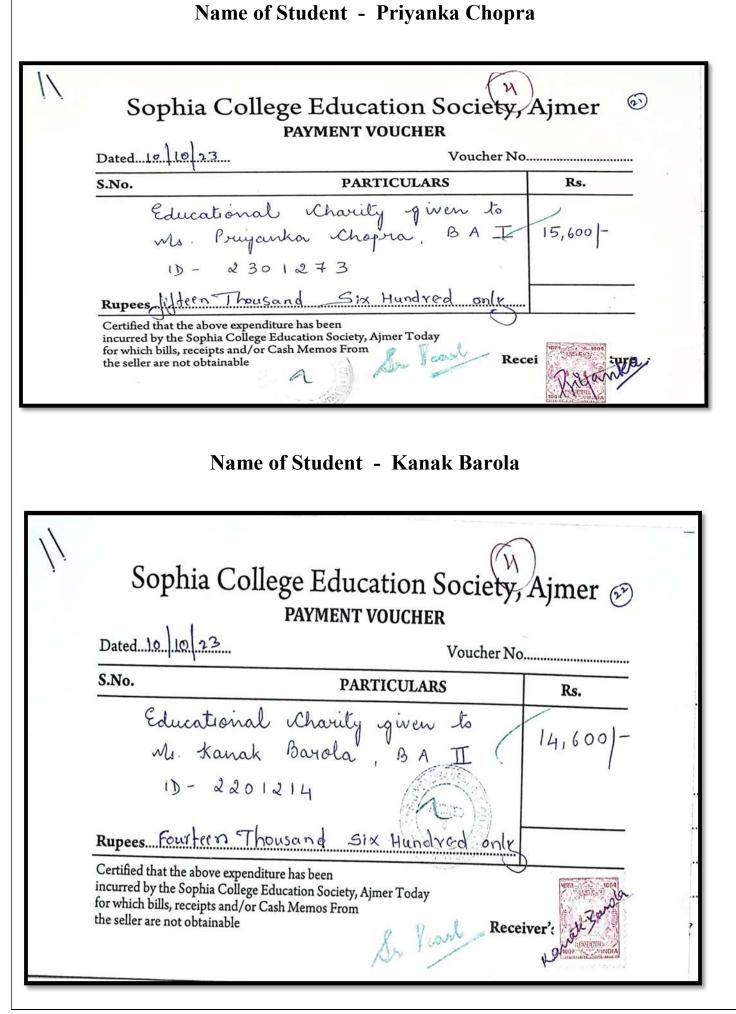

Name of Student - Shivani Bugalia

|                                                                                                                 | PARTICULARS                  | Pa                     |
|-----------------------------------------------------------------------------------------------------------------|------------------------------|------------------------|
| Educational Cha                                                                                                 |                              | Rs.                    |
| Ms. Shivani Buga<br>1) - 2201472<br>Rupees. Thirt's Thousand -<br>Certified that the above expenditure has been | lia, B.A. II<br>tra, B.A. II | 30,200]-<br>1 <u>y</u> |

### Name of Student - Diya Rawat

Sophia College Education Society, Ajmer **PAYMENT VOUCHER** Dated 18 9 Voucher No..... Rs. PARTICULARS S.No. Educational Charity given to Ms. Diya Rawat, BC ADALYED 1) - 2307150 22,500 Rupees Twenty Two Thousand Wire Hundred ont Certified that the above expenditure has been incurred by the Sophia College Education Society, Ajmer Today for which bills, receipts and/or Cash Memos From Receiver the seller are not obtainable