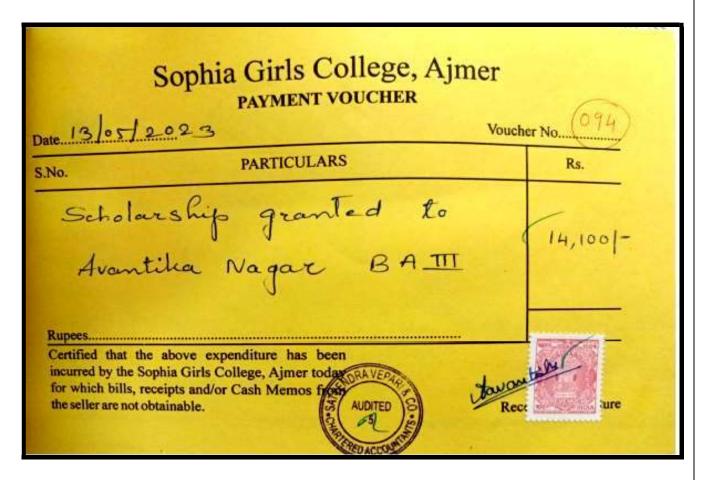

------------------------------------------------------------------------------------------------------------|------------------|
| SNo. PARTICULARS                                                                                                                                                                       | Rs.              |
| Scholarship given to Ms Aafreen<br>Qadri BA III                                                                                                                                        | 14,100[-         |
| Rupees<br>Certified that the above expenditure has been<br>incurred by the Sophia Girls College, Air served<br>for which bills, receipts and/or Cash<br>the seller are not obtainable. | Aver a signature |

#### **47**

#### Name of Student - Avantika Nagar



### Name of Student - Muskan Tundwal

| Date 18/05/20        | Sophia Girls College, Aj<br>PAYMENT VOUCHER                                                              | Mer<br>Voucher No. 094       |
|----------------------|----------------------------------------------------------------------------------------------------------|------------------------------|
| S.No.                | PARTICULARS                                                                                              | Rs                           |
|                      | ship granted to<br>skan Tundwal 13A                                                                      | . L. Chinada                 |
| incurred by the Sopl | above expenditure has been<br>hia Girls College, Ajmer today<br>eipts and/or Cash M