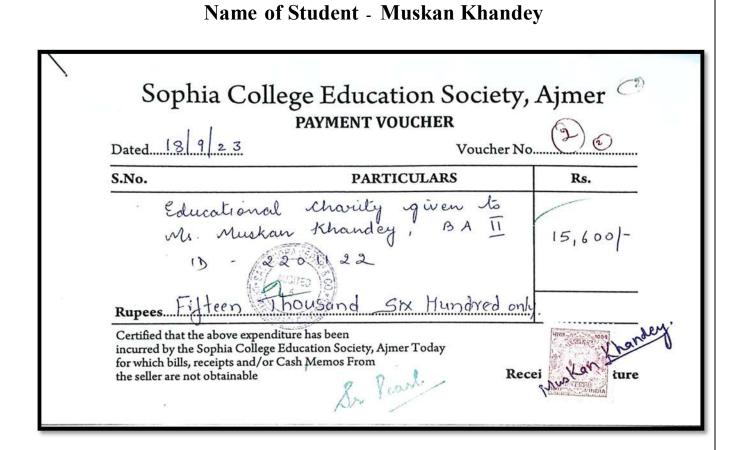

#### Name of Student - Muskan Tundwal

| Sophia Colleg                                                                                                                                        | ge Education Society,<br>PAYMENT VOUCHER<br>Voucher No | (D) (M)                                                                                                                                                                                                                                                                                                                                                                                                                                                                                                                                                                                                                                                                                                                                                                                                                                                                                                                                                                                                                                                                                                                                                                                                                                                                                                                                                                                                                                                                                                                                                                                                                                                                                                                                                                                                                                                                                                                                                                                                                                                                                                                        |
|------------------------------------------------------------------------------------------------------------------------------------------------------|--------------------------------------------------------|--------------------------------------------------------------------------------------------------------------------------------------------------------------------------------------------------------------------------------------------------------------------------------------------------------------------------------------------------------------------------------------------------------------------------------------------------------------------------------------------------------------------------------------------------------------------------------------------------------------------------------------------------------------------------------------------------------------------------------------------------------------------------------------------------------------------------------------------------------------------------------------------------------------------------------------------------------------------------------------------------------------------------------------------------------------------------------------------------------------------------------------------------------------------------------------------------------------------------------------------------------------------------------------------------------------------------------------------------------------------------------------------------------------------------------------------------------------------------------------------------------------------------------------------------------------------------------------------------------------------------------------------------------------------------------------------------------------------------------------------------------------------------------------------------------------------------------------------------------------------------------------------------------------------------------------------------------------------------------------------------------------------------------------------------------------------------------------------------------------------------------|
| S.No.                                                                                                                                                | PARTICULARS                                            | Rs.                                                                                                                                                                                                                                                                                                                                                                                                                                                                                                                                                                                                                                                                                                                                                                                                                                                                                                                                                                                                                                                                                                                                                                                                                                                                                                                                                                                                                                                                                                                                                                                                                                                                                                                                                                                                                                                                                                                                                                                                                                                                                                                            |
| La Muska                                                                                                                                             | Chaerty given<br>n Tundwal to The<br>College Feed.     | 5,600/-                                                                                                                                                                                                                                                                                                                                                                                                                                                                                                                                                                                                                                                                                                                                                                                                                                                                                                                                                                                                                                                                                                                                                                                                                                                                                                                                                                                                                                                                                                                                                                                                                                                                                                                                                                                                                                                                                                                                                                                                                                                                                                                        |
| Certified that the above expenditure<br>incurred by the Sophia College Edu<br>for which bills, receipts and/or Cash<br>the seller are not obtainable | cation Society, Ajmer Today                            | ceiv white and the second seco |