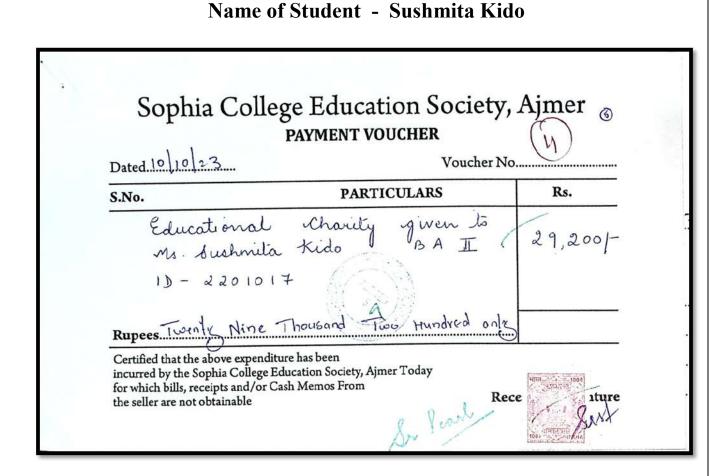

### Name of Student - Diya Rawat

Sophia College Education Society, Ajmer **PAYMENT VOUCHER** Dated 18 9 Voucher No..... Rs. PARTICULARS S.No. Educational Charity given to Ms. Diya Rawat, BC ADALYED 1) - 2307150 22,500 Rupees Twenty Two Thousand Wire Hundred ont Certified that the above expenditure has been incurred by the Sophia College Education Society, Ajmer Today for which bills, receipts and/or Cash Memos From Receiver the seller are not obtainable