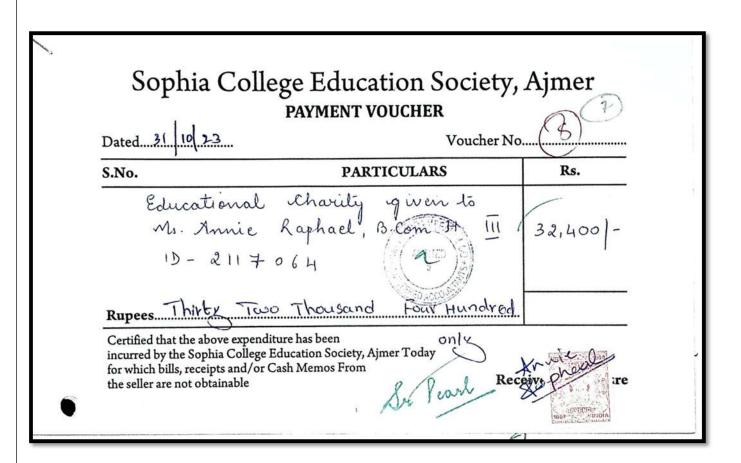

### Name of Student - Jerusha Joseph

the seller are not obtainable

SGCA/ AQAR/ 2023-24/ 5.1.2

Name of Student - Priyanka Rathore Sophia College Education Society, Ajmer PAYMENT VOUCHER Dated 31 10 23 Voucher No..... PARTICULARS S.No. Rs. Educational Charily given to Ms. Prinjanka Rathare BA 111 15,600 10 / 2101808 Rupees Fifteen Thousand Six Hundred only Certified that the above expenditure has been incurred by the Sophia College Education Society, Ajmer Today for which bills, receipts and/or Cash Memos From Receiv the seller are not obtainable Name of Student - Muskan Tanwar Sophia College Education Society, Ajmer (h)**PAYMENT VOUCHER** Dated 31 10 23 Voucher No..... Rs. PARTICULARS S.No. Educational charity given to Ms. Muskan Zanwar, B.A. EngH. III 17,200 -1)-2102153 Rupees Seventeen Thousand Two Hundred only Certified that the above expenditure has been incurred by the Sophia College Education Society, Ajmer Today 5) ) . Sr PearRecei. for which bills, receipts and/or Cash Memos From ure the seller are not obtainable