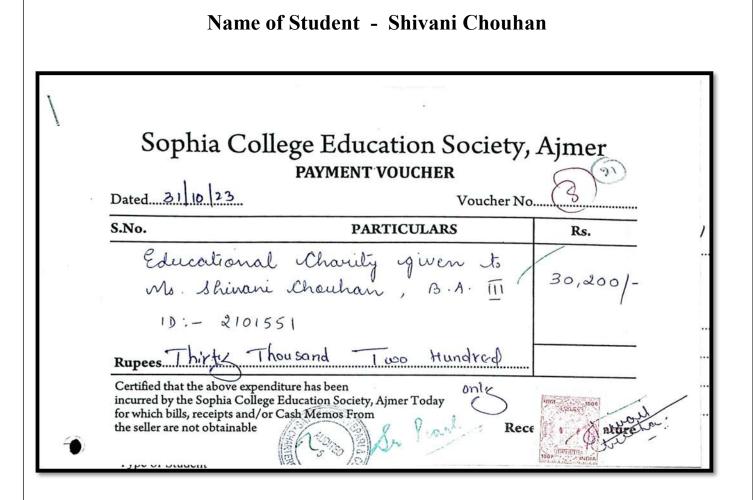

Name of Student - Shivani Bugalia

|                                                                                                                 | PARTICULARS                  | Pa                     |
|-----------------------------------------------------------------------------------------------------------------|------------------------------|------------------------|
| Educational Cha                                                                                                 |                              | Rs.                    |
| Ms. Shivani Buga<br>1) - 2201472<br>Rupees. Thirt's Thousand -<br>Certified that the above expenditure has been | lia, B.A. II<br>tra, B.A. II | 30,200]-<br>1 <u>y</u> |