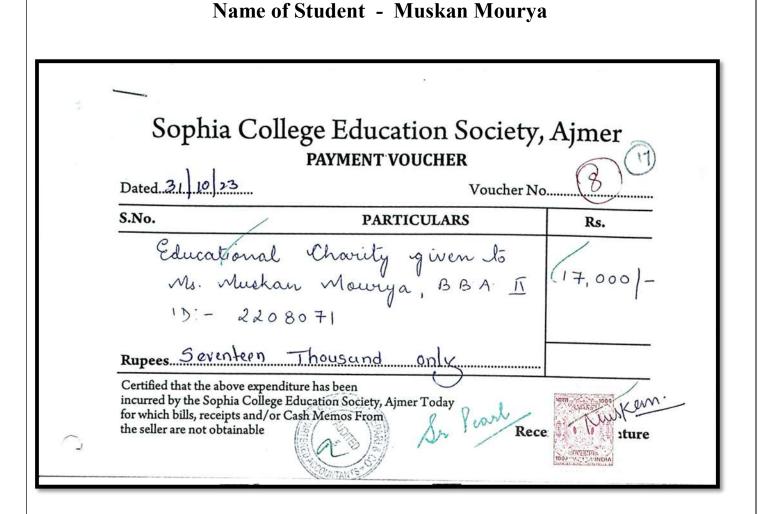

#### Name of Student - Muskan Tundwal

| Sophia Colleg                                                                                                                                        | ge Education Society,<br>PAYMENT VOUCHER<br>Voucher No | (D) (M)                                                                                                                                                                                                                                                                                                                                                                                                                                                                                                                                                                                                                                                                                                                                                                                                                                                                                                                                                                                                                                                                                                                                                                                                                                                                                                                                                                                                                                                                                                                                                                                                                                                                                                                                                                                                                                                                                                                                                                                                                                                                                                                        |
|------------------------------------------------------------------------------------------------------------------------------------------------------|--------------------------------------------------------|--------------------------------------------------------------------------------------------------------------------------------------------------------------------------------------------------------------------------------------------------------------------------------------------------------------------------------------------------------------------------------------------------------------------------------------------------------------------------------------------------------------------------------------------------------------------------------------------------------------------------------------------------------------------------------------------------------------------------------------------------------------------------------------------------------------------------------------------------------------------------------------------------------------------------------------------------------------------------------------------------------------------------------------------------------------------------------------------------------------------------------------------------------------------------------------------------------------------------------------------------------------------------------------------------------------------------------------------------------------------------------------------------------------------------------------------------------------------------------------------------------------------------------------------------------------------------------------------------------------------------------------------------------------------------------------------------------------------------------------------------------------------------------------------------------------------------------------------------------------------------------------------------------------------------------------------------------------------------------------------------------------------------------------------------------------------------------------------------------------------------------|
| S.No.                                                                                                                                                | PARTICULARS                                            | Rs.                                                                                                                                                                                                                                                                                                                                                                                                                                                                                                                                                                                                                                                                                                                                                                                                                                                                                                                                                                                                                                                                                                                                                                                                                                                                                                                                                                                                                                                                                                                                                                                                                                                                                                                                                                                                                                                                                                                                                                                                                                                                                                                            |
| La Muska                                                                                                                                             | Chaerty given<br>n Tundwal to The<br>College Feed.     | 5,600/-                                                                                                                                                                                                                                                                                                                                                                                                                                                                                                                                                                                                                                                                                                                                                                                                                                                                                                                                                                                                                                                                                                                                                                                                                                                                                                                                                                                                                                                                                                                                                                                                                                                                                                                                                                                                                                                                                                                                                                                                                                                                                                                        |
| Certified that the above expenditure<br>incurred by the Sophia College Edu<br>for which bills, receipts and/or Cash<br>the seller are not obtainable | cation Society, Ajmer Today                            | ceiv white and the second seco |