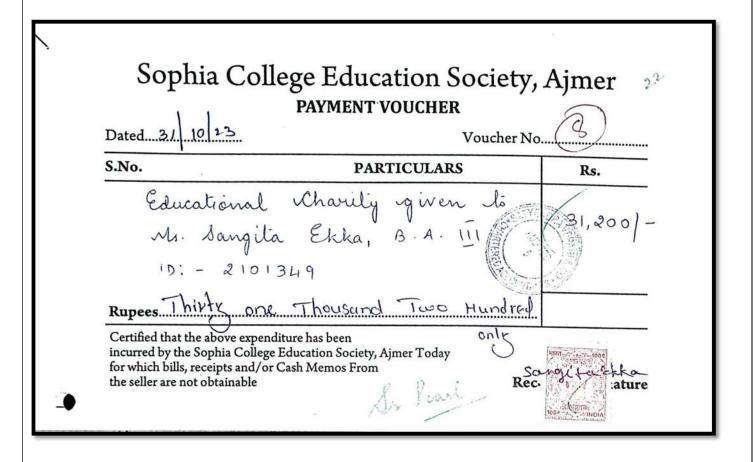

Name of Student - Sangita Ekka

Name of Student - Hana Jojowar

| - Sonhia Ca                                                                                                                      |                                              |                |
|----------------------------------------------------------------------------------------------------------------------------------|----------------------------------------------|----------------|
| 1 1                                                                                                                              | ollege Education Society,<br>PAYMENT VOUCHER | An             |
| Dated                                                                                                                            | Voucher No                                   |                |
| 3.110.                                                                                                                           | PARTICULARS                                  | Rs.            |
| ID: -230<br>Rupees Thirty 7                                                                                                      | housand Two Hundred only                     | (30,200]-      |
| Certified that the above expe<br>incurred by the Sophia Colle<br>for which bills, receipts and/<br>the seller are not obtainable | ge Education Society, Aimer Today            | A Dinoe lature |