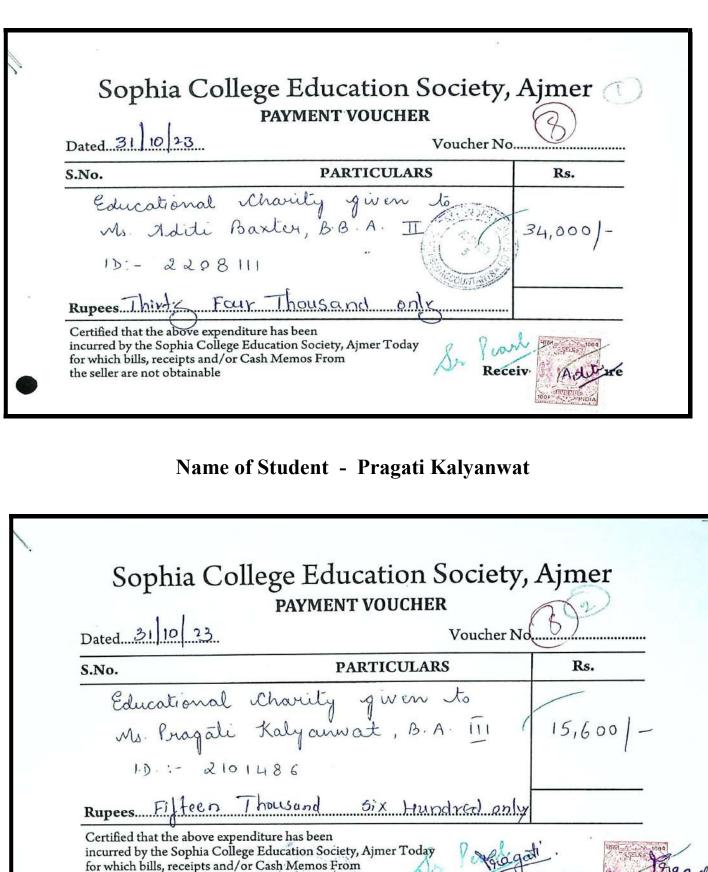

Name of Student - Prerna Kalyanwat

|                                                                                                                                                              | e Education Society,<br>AYMENT VOUCHER<br>Voucher No | 3                     |
|--------------------------------------------------------------------------------------------------------------------------------------------------------------|------------------------------------------------------|-----------------------|
| S.No.                                                                                                                                                        | PARTICULARS                                          | Rs.                   |
| Educational CA<br>Ms. Prenna Ka<br>1D:- 22015:<br>Rupees Juointy Nine T                                                                                      | 3 2<br>housand hundred                               | 29,200 -              |
| Certified that the above expenditure ha<br>incurred by the Sophia College Educat<br>for which bills, receipts and/or Cash M<br>the seller are not obtainable | ion Society, Ajmer Today                             | Prayameodt<br>Berting |