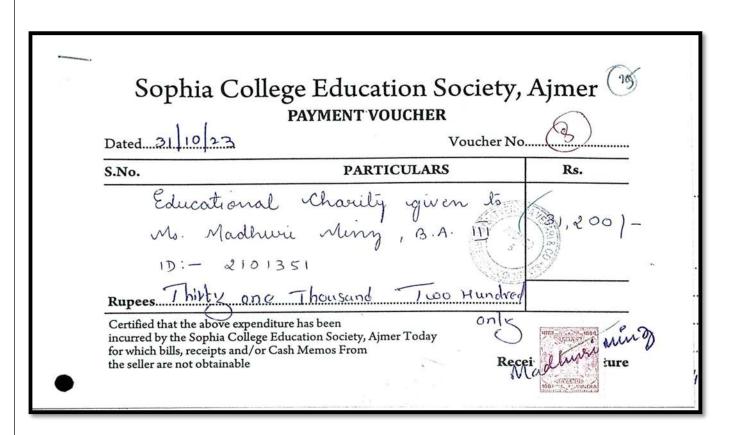

|
| Dated                                                                                                                            | Voucher No                                   |                |
| 3.110.                                                                                                                           | PARTICULARS                                  | Rs.            |
| ID: -230<br>Rupees Thirty 7                                                                                                      | housand Two Hundred only                     | (30,200]-      |
| Certified that the above expe<br>incurred by the Sophia Colle<br>for which bills, receipts and/<br>the seller are not obtainable | ge Education Society, Aimer Today            | A Dinoe lature |





Name of Student - Sheikh Iram





Name of Student - Sonia

| Dated 31 10 23 PAYMENT VOUCHER 31 10 23 |                                                     |     |
|-----------------------------------------|-----------------------------------------------------|-----|
| S.No.                                   | PARTICULARS                                         | Rs. |
| 10:- 230                                | a , B. A. I<br>1511<br>Wee Thousand Two Hy          |     |
| Certified that the above expen          | diture has been<br>e Education Society, Ajmer Today |     |





Name of Student - Phalak Khan

| Dated 31 19 23 Voucher No. 30                        |                                                                                         |                 |
|----------------