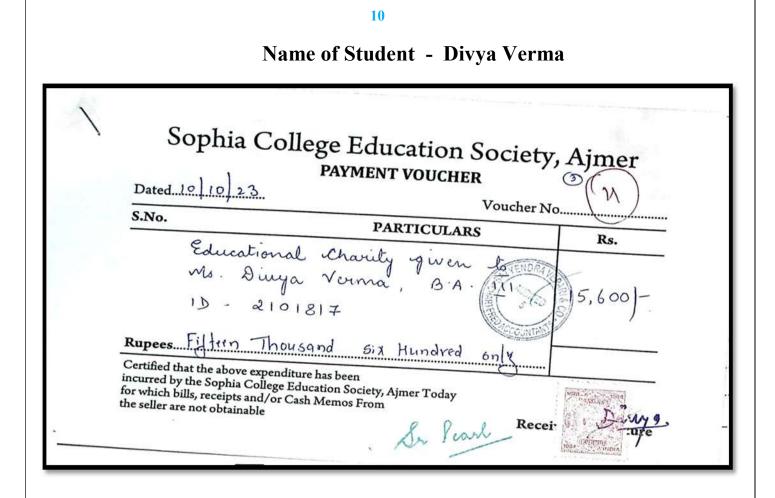

Name of Student - Shivani Bugalia

|                                                                                                                 | PARTICULARS                  | Pa                     |
|-----------------------------------------------------------------------------------------------------------------|------------------------------|------------------------|
| Educational Cha                                                                                                 |                              | Rs.                    |
| Ms. Shivani Buga<br>1) - 2201472<br>Rupees. Thirt's Thousand -<br>Certified that the above expenditure has been | lia, B.A. II<br>tra, B.A. II | 30,200]-<br>1 <u>y</u> |