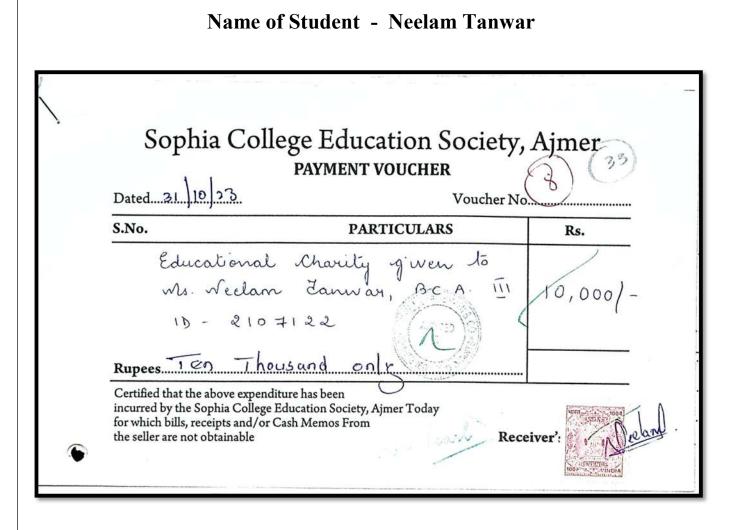

### Name of Student - Diya Rawat

Sophia College Education Society, Ajmer **PAYMENT VOUCHER** Dated 18 9 Voucher No..... Rs. PARTICULARS S.No. Educational Charity given to Ms. Diya Rawat, BC ADALYED 1) - 2307150 22,500 Rupees Twenty Two Thousand Wire Hundred ont Certified that the above expenditure has been incurred by the Sophia College Education Society, Ajmer Today for which bills, receipts and/or Cash Memos From Receiver the seller are not obtainable