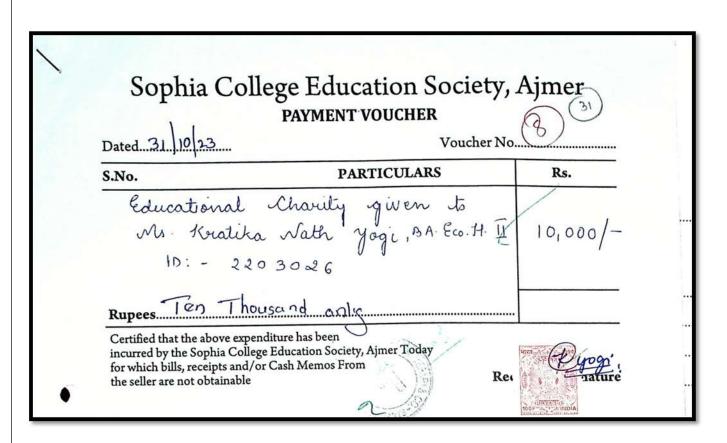

Name of Student - Shivani Bugalia

|                                                                                                                 | PARTICULARS                  | Pa                     |
|-----------------------------------------------------------------------------------------------------------------|------------------------------|------------------------|
| Educational Cha                                                                                                 |                              | Rs.                    |
| Ms. Shivani Buga<br>1) - 2201472<br>Rupees. Thirt's Thousand -<br>Certified that the above expenditure has been | lia, B.A. II<br>tra, B.A. II | 30,200]-<br>1 <u>y</u> |