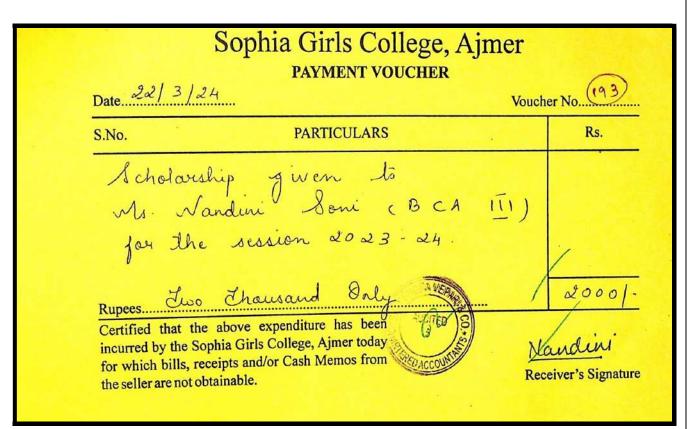

| Rs.           |
| Rupees      | arship given to<br>eeksha Mangfani (A<br>e session 2023 - 24<br><u>b Thousand Orly</u><br>e above expenditure has been<br>ophia Girls College, Ajmer today<br>ceipts and/or Cash Memos from<br>otainable. | Autors 2000/- |



### Name of Student - Kashish Jain

| Date  |                                                                | Voucher No.    |
|-------|----------------------------------------------------------------|----------------|
| S.No. | PARTICULARS                                                    | R              |
|       | given le Ms. Ka<br>3. B. A. III Jou<br>23 - 24.<br>ausand Only | PACCOUNTY<br>S |

Name of Student - Himani Kumpawat

#### **45**

#### Name of Student - Nandini Soni



#### Name of Student - Tanu Jaswani



Sophia Girls College, Ajmer PAYMENT VOUCHER Date 1004 2023 Voucher No ... S.No. PARTICULARS Rs. granted to Scholo lerma BCAI. 19000 Su. Pearl Rupees.. CP Certified that the above expenditus phatA GBLS CO incurred by the Sophia Girls College, Ajm (AUGNOMOUS) for which bills, receipts and/or Cash Memos from the seller are not obtainable. Rece Ch no. 743930

#### Name of Student - Deepshika Verma

### Name of Student - Aafreen Qadri

| Sophia Girls College, Ajmer<br>PAYMENT VOUCHER<br>Date 18/05/2023 Vouch                                                                                                                | ner No. 094      |
|---------------------------------------------------------------------------------------------------------------------