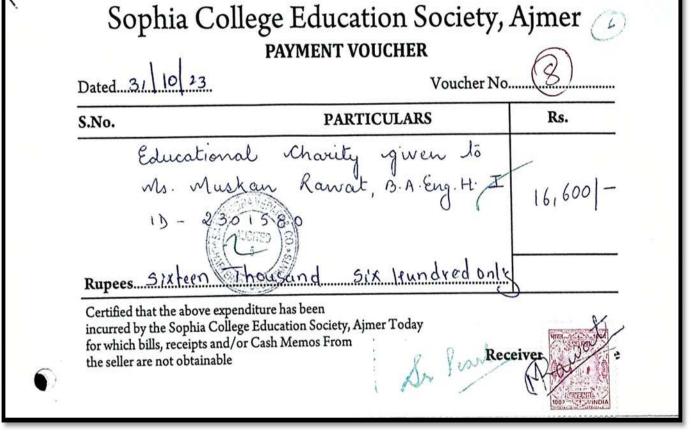

### Name of Student - Jerusha Joseph

the seller are not obtainable

SGCA/ AQAR/ 2023-24/ 5.1.2

Name of Student - Priyanka Rathore Sophia College Education Society, Ajmer PAYMENT VOUCHER Dated 31 10 23 Voucher No..... PARTICULARS S.No. Rs. Educational Charily given to Ms. Prinjanka Rathare BA 111 15,600 10 / 2101808 Rupees Fifteen Thousand Six Hundred only Certified that the above expenditure has been incurred by the Sophia College Education Society, Ajmer Today for which bills, receipts and/or Cash Memos From Receiv the seller are not obtainable Name of Student - Muskan Tanwar Sophia College Education Society, Ajmer (h)**PAYMENT VOUCHER** Dated 31 10 23 Voucher No..... Rs. PARTICULARS S.No. Educational charity given to Ms. Muskan Zanwar, B.A. EngH. III 17,200 -1)-2102153 Rupees Seventeen Thousand Two Hundred only Certified that the above expenditure has been incurred by the Sophia College Education Society, Ajmer Today 5) ) . Sr PearRecei. for which bills, receipts and/or Cash Memos From ure the seller are not obtainable