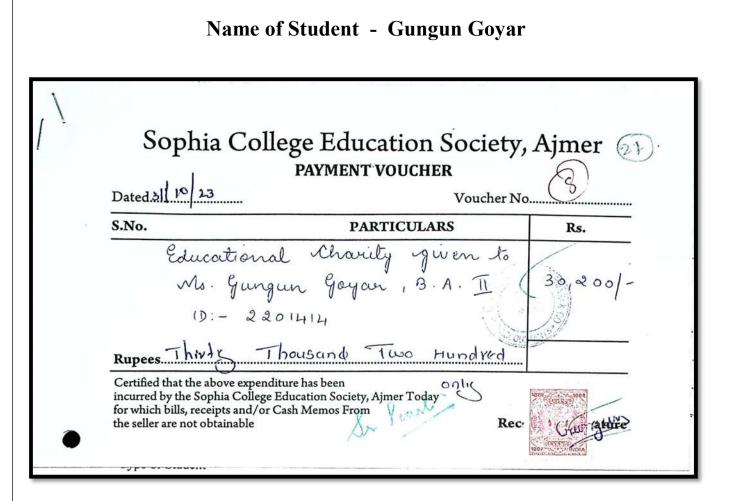

| Voucher No                                   |                |
| 3.110.                                                                                                                           | PARTICULARS                                  | Rs.            |
| ID: -230<br>Rupees Thirty 7                                                                                                      | housand Two Hundred only                     | (30,200]-      |
| Certified that the above expe<br>incurred by the Sophia Colle<br>for which bills, receipts and/<br>the seller are not obtainable | ge Education Society, Aimer Today            | A Dinoe lature |





Name of Student - Sheikh Iram





Name of Student - Sonia

| Dated 31 10 23 PAYMENT VOUCHER 31 10 23 |                                                     |     |
|-----------------------------------------|-----------------------------------------------------|-----|
| S.No.                                   | PARTICULARS                                         | Rs. |
| 10:- 230                                | a , B. A. I<br>1511<br>Wee Thousand Two Hy          |     |
| Certified that the above expen          | diture has been<br>e Education Society, Ajmer Today |     |





Name of Student - Phalak Khan

| Dated 31 19 23 Voucher No. 30                        |                                                                                         |                 |
|---------------------------------------------------