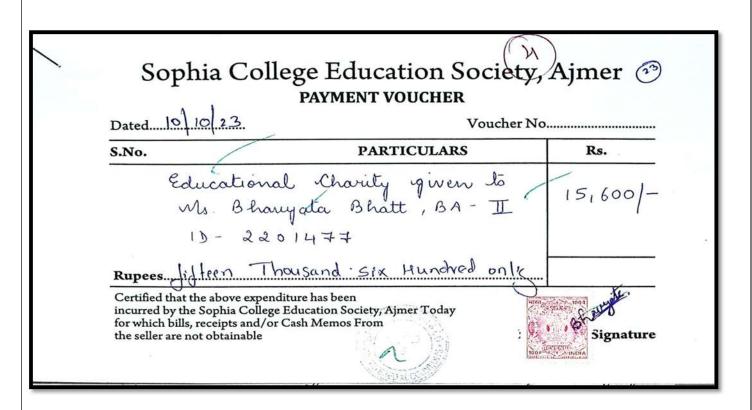

## Name of Student - Kajal Raj

| Dated. 8 9 23 | Voucher                                                                  | No  |
|---------------|--------------------------------------------------------------------------|-----|
| S.No.         | PARTICULARS                                                              | Rs. |
| () - 23       | L Charity given to<br>Aaj, B.Sc.Bio I<br>05124<br>housand Six Hundred on |     |