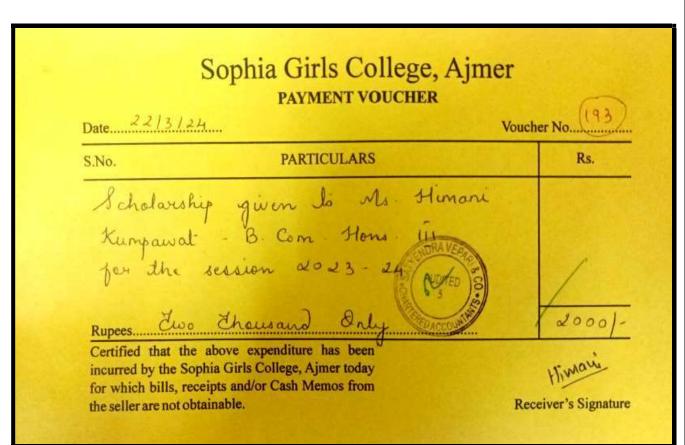

| Voucher No    |
|-------------|-----------------------------------------------------------------------------------------------------------------------------------------------------------------------------------------------------------|---------------|
| S.No.       | PARTICULARS                                                                                                                                                                                               | Rs.           |
| Rupees      | arship given to<br>eeksha Mangfani (A<br>e session 2023 - 24<br><u>b Thousand Orly</u><br>e above expenditure has been<br>ophia Girls College, Ajmer today<br>ceipts and/or Cash Memos from<br>otainable. | Autors 2000/- |



### Name of Student - Kashish Jain

| Date  |                                                                | Voucher No.    |
|-------|----------------------------------------------------------------|----------------|
| S.No. | PARTICULARS                                                    | R              |
|       | given le Ms. Ka<br>3. B. A. III Jou<br>23 - 24.<br>ausand Only | PACCOUNTY<br>S |

Name of Student - Himani Kumpawat

#### **45**

#### Name of Student - Nandini Soni



#### Name of Student - Tanu Jaswani



Sophia Girls College, Ajmer PAYMENT VOUCHER Date 1004 2023 Voucher No ... S.No. PARTICULARS Rs. granted to Scholo lerma BCAI. 19000 Su. Pearl Rupees.. CP Certified that the above expenditus phatA GBLS CO incurred by the Sophia Girls College, Ajm (AUGNOMOUS) for which