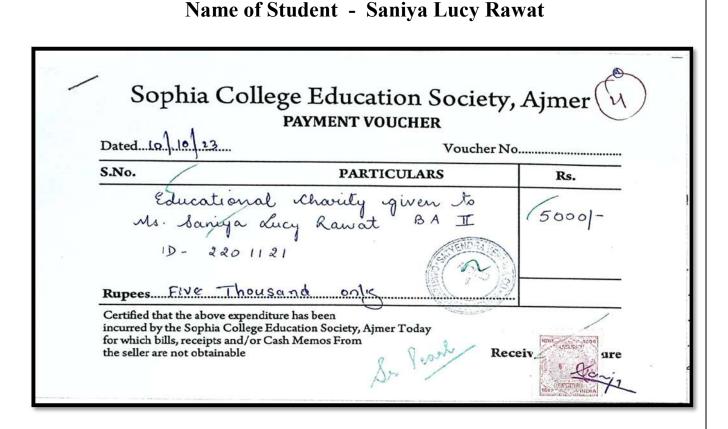

#### Name of Student - Muskan Tundwal

| Sophia Colleg                                                                                                                                        | ge Education Society,<br>PAYMENT VOUCHER<br>Voucher No | (D) (M)                                                                                                                                                                                                                                                                                                                                                                                                                                                                                                                                                                                                                                                                                                                                                                                                                                                                                                                                                                                                                                                                                                                                                                                                                                                                                                                                                                                                                                                                                                                                                                                                                                                                                                                                                                                                                                                                                                                                                                                                                                                                                                                        |
|------------------------------------------------------------------------------------------------------------------------------------------------------|--------------------------------------------------------|--------------------------------------------------------------------------------------------------------------------------------------------------------------------------------------------------------------------------------------------------------------------------------------------------------------------------------------------------------------------------------------------------------------------------------------------------------------------------------------------------------------------------------------------------------------------------------------------------------------------------------------------------------------------------------------------------------------------------------------------------------------------------------------------------------------------------------------------------------------------------------------------------------------------------------------------------------------------------------------------------------------------------------------------------------------------------------------------------------------------------------------------------------------------------------------------------------------------------------------------------------------------------------------------------------------------------------------------------------------------------------------------------------------------------------------------------------------------------------------------------------------------------------------------------------------------------------------------------------------------------------------------------------------------------------------------------------------------------------------------------------------------------------------------------------------------------------------------------------------------------------------------------------------------------------------------------------------------------------------------------------------------------------------------------------------------------------------------------------------------------------|
| S.No.                                                                                                                                                | PARTICULARS                                            | Rs.                                                                                                                                                                                                                                                                                                                                                                                                                                                                                                                                                                                                                                                                                                                                                                                                                                                                                                                                                                                                                                                                                                                                                                                                                                                                                                                                                                                                                                                                                                                                                                                                                                                                                                                                                                                                                                                                                                                                                                                                                                                                                                                            |
| La Muska                                                                                                                                             | Chaerty given<br>n Tundwal to The<br>College Feed.     | 5,600/-                                                                                                                                                                                                                                                                                                                                                                                                                                                                                                                                                                                                                                                                                                                                                                                                                                                                                                                                                                                                                                                                                                                                                                                                                                                                                                                                                                                                                                                                                                                                                                                                                                                                                                                                                                                                                                                                                                                                                                                                                                                                                                                        |
| Certified that the above expenditure<br>incurred by the Sophia College Edu<br>for which bills, receipts and/or Cash<br>the seller are not obtainable | cation Society, Ajmer Today                            | ceiv white and the second seco |